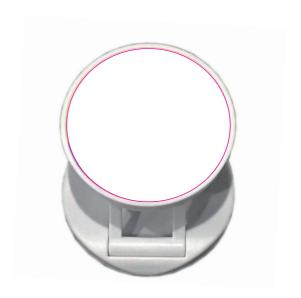

# **Approval Proof**

Print area is 40mm diameter Print position has a 2mm tolerance Magnenta line does not print!

#### **Product Colour**

White

**Hinge Phone Stand** 40mm Diameter (10mm Thick) **Branding Method: Digital Print** 